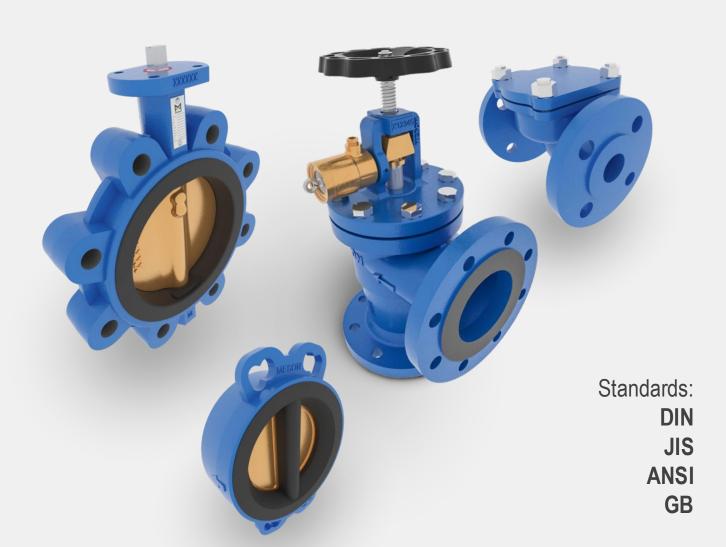

#### Complete product range:

- Butterfly Valves
- Globe Valves
- Quick Closing & Self Closing Valves
- Check Valves
- Ball Valves
- Gate Valves
- Hydraulic, pneumatic and electrical Actuators
- Mud Boxes & Strainers
- Fire Hose Valves
- Safety & Control Valves
- Steam Traps & Pressure Reducing Valves
- Tebul Valves
- Other various Valves & Spares