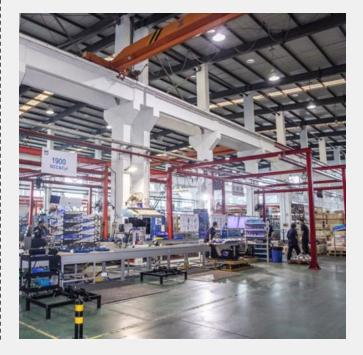

# WORLD-CLASS MANUFACTURING IN CHANGZHOU, CHINA

- Production area 8000 m<sup>2</sup>
- Office and other area 1000 m<sup>2</sup>
- Machine shop, milling, lathe, drilling, cutting
- Assembly
- Cleaning and painting, paint corrosion protection according to all industry standards
- Test equipment up to DN1000
- All products are tested and documented before delivery

## **WORLD-CLASS MANUFACTURING**

Quality control

Assembly

**Testing** 